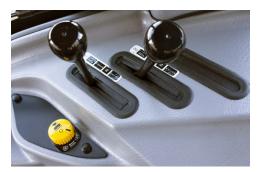

#### **COMFORTABLE OPERATOR STATION**

7000 series tractors come standard with an operator station designed with easy-grip levers and handles, a clear and multifunctional instrument panel, and a lot more, ensuring everything you need is easily within site or reach when you need it.