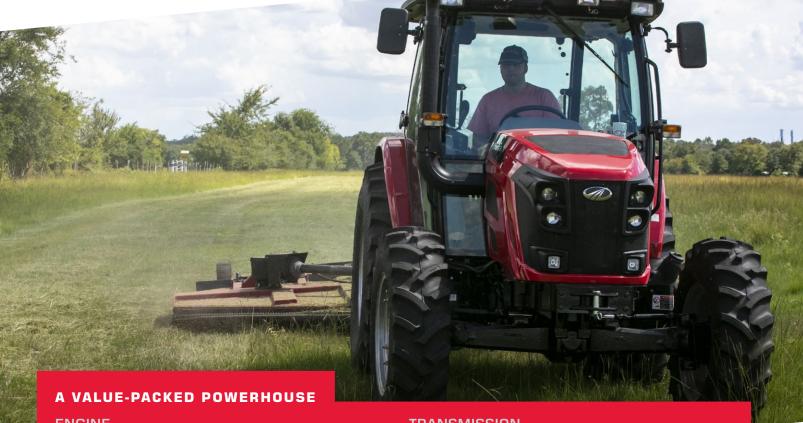

### PERFORMANCE AND POWER AT THE RIGHT PRICE

7000 series utility tractors are as powerful as they are affordable. These value-packed machines are designed to conquer even the toughest tasks, offering a new hydraulic system with best-in-class 5,730 lbs. of 3-point lift capacity. If you're in the market for a utility tractor that provides exceptional performance without any of the costly bells and whistles, look no further than the 7000 series.