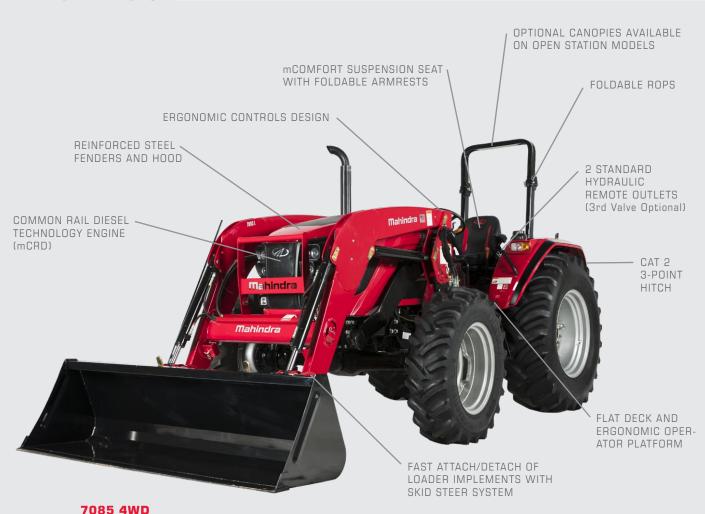

#### **ENGINE**

All 7000 series models come standard with Mahindra's own industry-leading common rail diesel technology (mCRD), offering minimal oil and fuel consumption, high strength steel connecting rods, and a less complex design.

#### COMFORT,

7000 series tractors come standard with Mahindra's own mComfort Seat—an industry-leading ergonomic seat designed to reduce operator strain during the long workdays.

#### **LIFT MORE IN THE FRONT**

With the highest loader lift capacity in its class, you'll have the strength to carry the heavy loads that the competition can't. Skid steer style quick attach loader bucket comes standard.

#### **mCOMFORT SUSPENSION SEAT**

Every 7000 series model comes standard with Mahindra's own mComfort Seat. Designed and manufactured in the U.S. with industry-leading comfort and support, these seats will keep you comfortable during the long days.

#### **COMFORTABLE OPERATOR STATION**

7000 series tractors come standard with an operator station designed with easy-grip levers and handles, a clear and multifunctional instrument panel, and a lot more, ensuring everything you need is easily within site or reach when you need it.