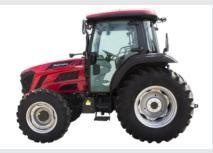

### PERFORMANCE AND POWER AT THE RIGHT PRICE

7000 series utility tractors are as powerful as they are affordable. These value-packed machines are designed to conquer even the toughest tasks, offering a new hydraulic system with best-in-class 5,730 lbs. of 3-point lift capacity. If you're in the market for a utility tractor that provides exceptional performance without any of the costly bells and whistles, look no further than the 7000 series.

## **BUILT STOUT FOR HEAVY-DUTY CHORES**

These robust machines offer the longest wheelbase in their class, a durable steel frame, and a heavier standard weight to give you the ability to handle larger implements.