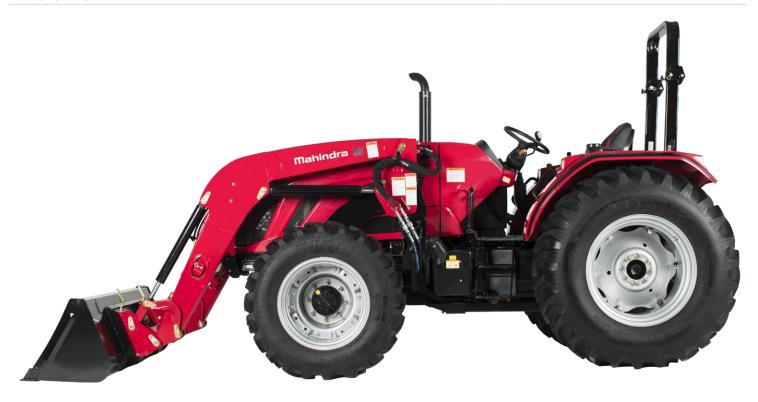

### PERFORMANCE AND POWER AT THE RIGHT PRICE

7000 series utility tractors are as powerful as they are affordable. These value-packed machines are designed to conquer even the toughest tasks, offering a new hydraulic system with best-in-class 5,730 lbs. of 3-point lift capacity. If you're in the market for a utility tractor that provides exceptional performance without any of the costly bells and whistles, look no further than the 7000 series.

## **BUILT STOUT FOR HEAVY-DUTY CHORES**

These robust machines offer the longest wheelbase in their class, a durable steel frame, and a heavier standard weight to give you the ability to handle larger implements.